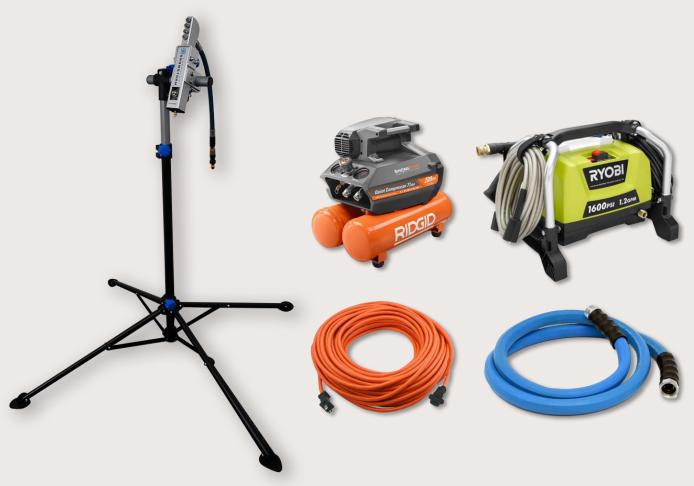

#### Standard Economic Setup (1"/hr)

Looking to make snow a couple of times each year? Here is our recommended setup:

- Forecaster Simple Package (BYSS Item)
- Rigid 5.1 CFM @ 90 PSI Compressor
- Ryobi 1.2 GPM Pressure Washer
- Rubber Garden Hose
- Extension Cords (for compressor and pressure washer)