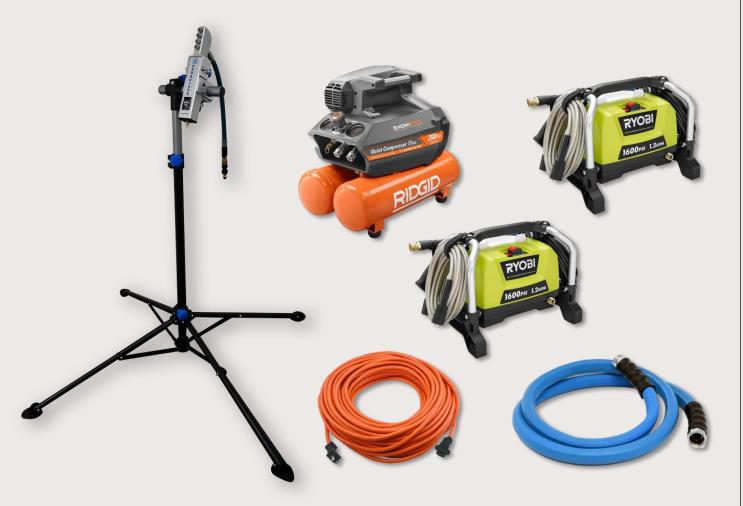

#### Double Train Setup (2"-4"/hr)

One pressure washer not enough? Try using 2 pressure washers to increase snow output! Here are our recommended double-train setups:

- Forecaster Double Train Package (BYSS Item)
- Rigid 5.1 CFM @ 90 PSI Compressor
- (2) Ryobi 1.2 GPM Pressure Washers or (2) AR 610 1.9 GPM Pressure Washers – 4"/hr snow output
- Rubber Garden Hose
- Extension Cords (for compressor and pressure washers)