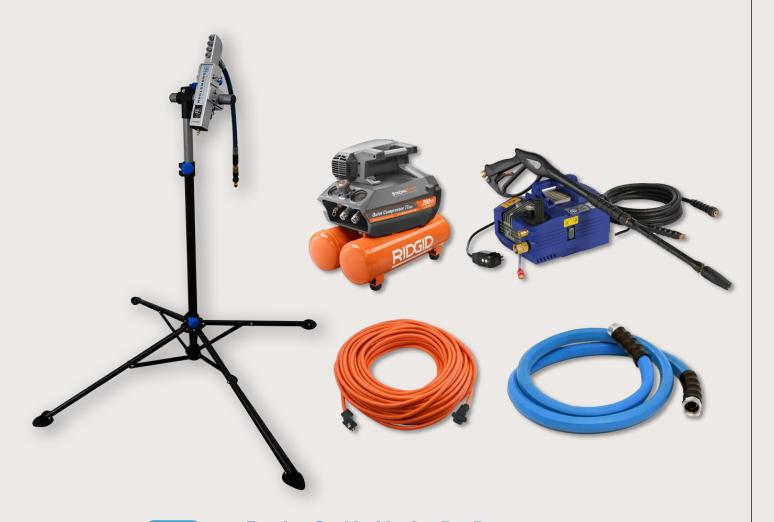

#### Upgraded Simple Setup (2"/hr)

For the consistent snowmaker looking to make snow regularly during the season. Here is our recommended setup:

- Forecaster Simple Package (BYSS Item)
- Rigid 5.1 CFM @ 90 PSI Compressor
- AR 610 1.9 GPM Pressure Washer
- Rubber Garden Hose
- Extension Cords (for compressor and pressure washer)