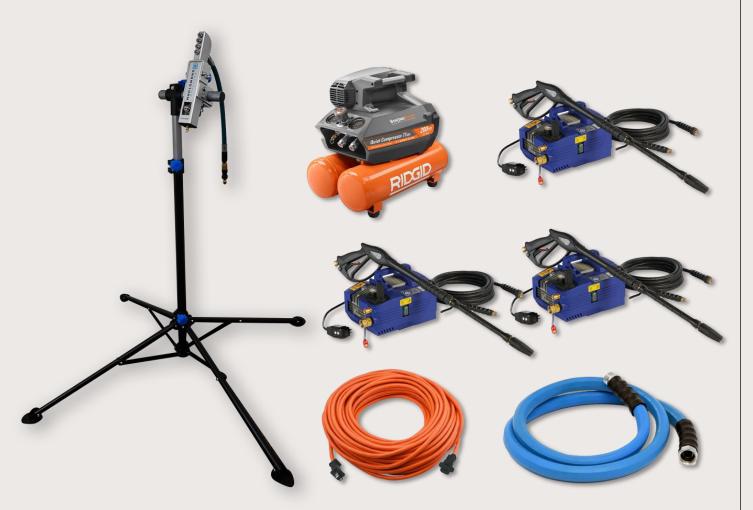

# MULTI-TRAIN SETUP

(3+PRESSURE WASHERS)

### BACKYARD SNOWSTORM

#### Extreme Triple Train Setup (6"/hr)

Ready to max out the Forecaster? Go extreme with an upgraded Triple Train System:

- Forecaster Triple Train Package (BYSS Item)
- Rigid 5.1 CFM @ 90 PSI Compressor
- (3) AR 610 1.9 GPM Pressure Washers
- Rubber Garden Hose
- Extension Cords (for compressor and pressure washers)