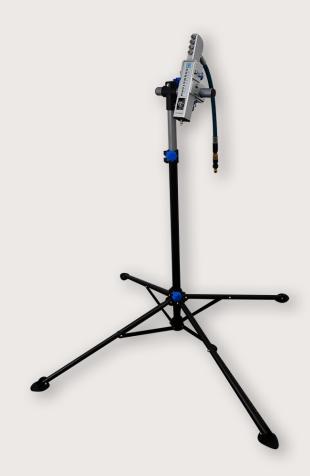

#### Let's Make it Snow!

The Forecaster Snow Gun is our standard residential snow gun designed to work with a wide range of common household equipment. Since there are many equipment options, we've narrowed it down to our personal preferences. Below you will find simple setup recommendations as well as multi-train setup recommendations that we use regularly.